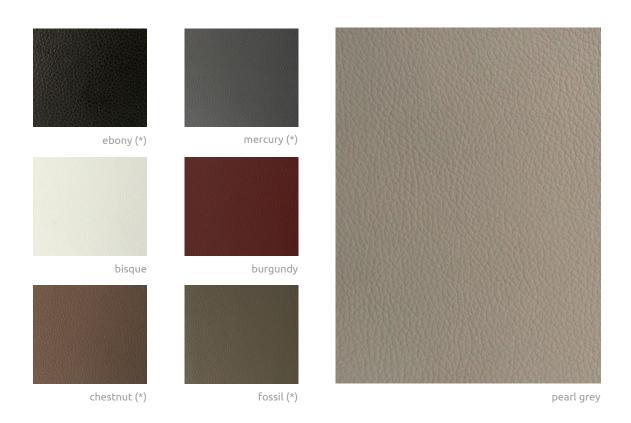

# **URBAN / STANDARD**

### TECHNICAL BULLETIN URBAN

FIBRE CONTENT: 100% VINYL

WEIGHT: 800 G/M

WIDTH: 137 CM / 54 INCH

ABRASION RESISTANCE: 100,000 MARTINDALE

FLAMMABILITY: CAL 117

PRICE RANGE: STANDARD

### GENERAL FABRIC INFORMATION

The colour effect changes with different directions applied.

Variation in texture are inherent to the fabric.

Colours may vary slightly between dye lots.

Bigger samples are available upon request.

More colours are available upon request.

To view the fabric best hold the fabric card vertically.

(\*) = fabric speed program

WWW.INTERIORUNLIMITED.COM