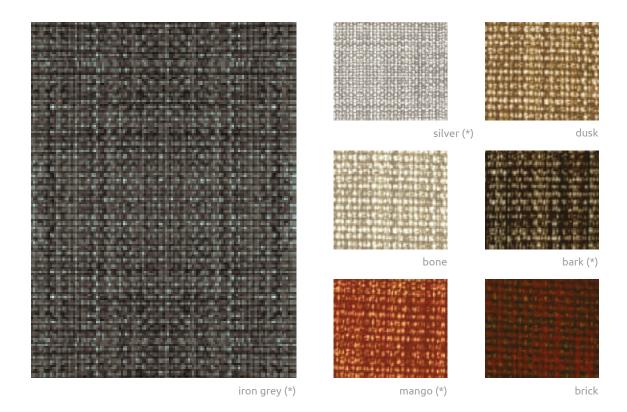

# GROOVE / SPECIAL

### TECHNICAL BULLETIN GROOVE

FIBRE CONTENT: 100% POLYESTER

WEIGHT: 660 G/M

WIDTH: 150 CM / 59 INCH

ABRASION RESISTANCE: 25,000 RUBS

FLAMMABILITY: ASTM E.84-05

COLOURFASTNESS: 3.5-4

TEARING STRENGTH: HEAVY DUTY

TENSILE STRENGTH: HEAVY DUTY

PRICE RANGE: SPECIAL

### GENERAL FABRIC INFORMATION

The colour effect changes with different directions applied.

Variation in texture are inherent to the fabric.

Colours may vary slightly between dye lots.

Bigger samples are available upon request.

More colours are available upon request.

To view the fabric best hold the fabric card vertically.

(\*) = fabric speed program

WWW.INTERIORUNLIMITED.COM