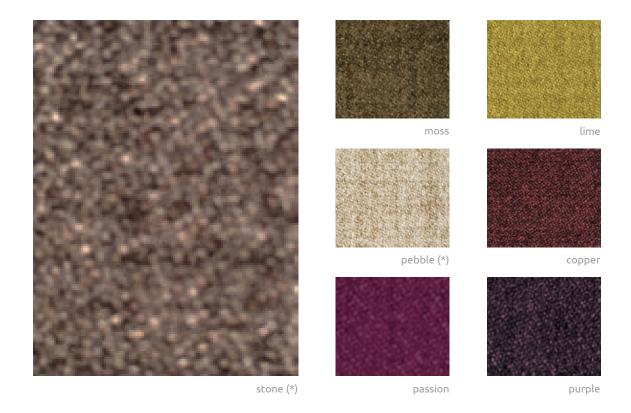

### TECHNICAL BULLETIN BLEND

FIBRE CONTENT: 100% POLYESTER

WEIGHT: 346 G

WIDTH: 142 CM / 55 INCH

ABRASION RESISTANCE: 45,000 RUBS MARTINDALE

PILLING STRENGTH: BS5811-1986 4/5

COLOURFASTNESS TO LIGHT: EN ISO 105-B02 5

TEARING STRENGHT: ISO 13924-1

WARP 34,03 NABS

WEFT 63,48 NABS

TENSILE STRENGTH: ISO 13934-1

WARP 1491,23 N

WEFT 1055,18 N

PRICE RANGE: EXCLUSIVE

(\*) = fabric speed program

### GENERAL FABRIC INFORMATION

The colour effect changes with different directions applied.

Variation in texture are inherent to the fabric.

Colours may vary slightly between dye lots.

Bigger samples are available upon request.

More colours are available upon request.

To view the fabric best hold the fabric card vertically.

WWW.INTERIORUNLIMITED.COM