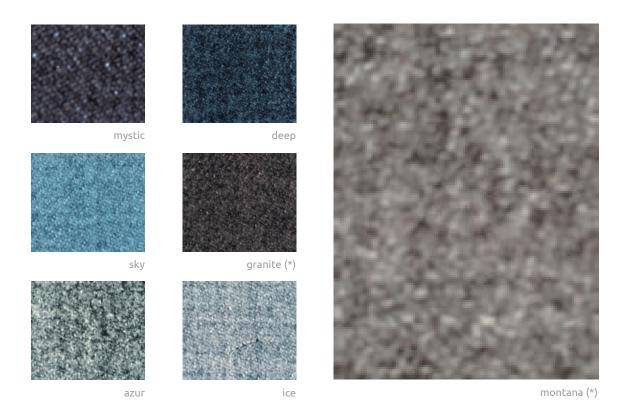

### TECHNICAL BULLETIN BLEND

FIBRE CONTENT: 100% POLYESTER

WEIGHT: 346 G

WIDTH: 142 CM / 55 INCH

ABRASION RESISTANCE: 45,000 RUBS MARTINDALE

PILLING STRENGTH: BS5811-1986 4/5

COLOURFASTNESS TO LIGHT: EN ISO 105-B02 5

TEARING STRENGHT: ISO 13924-1

WARP 34,03 NABS

WEFT 63,48 NABS

TENSILE STRENGTH: ISO 13934-1

WARP 1491,23 N

WEFT 1055,18 N

PRICE RANGE: EXCLUSIVE

(\*) = fabric speed program

### GENERAL FABRIC INFORMATION

The colour effect changes with different directions applied.

Variation in texture are inherent to the fabric.

Colours may vary slightly between dye lots.

Bigger samples are available upon request.

More colours are available upon request.

To view the fabric best hold the fabric card vertically.

WWW.INTERIORUNLIMITED.COM