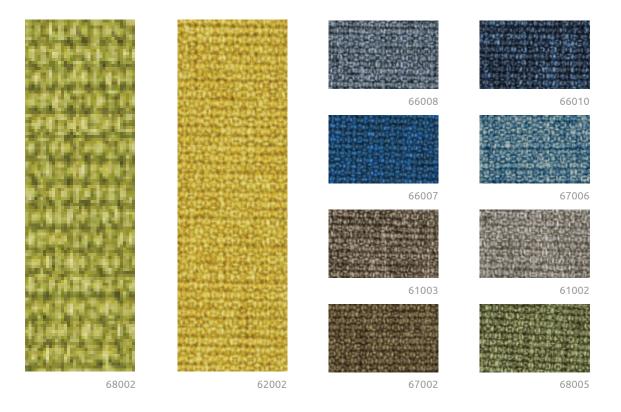

## GENERAL FABRIC INFORMATION

The colour effect changes with different directions applied.

Variation in texture are inherent to the fabric.

Bigger samples are available upon request.

More colours are available upon request.

Colours may vary slightly between dye lots. General warranty on all fabrics is 24 months.

All colours are on stock.

All fabrics are eco-friendly.